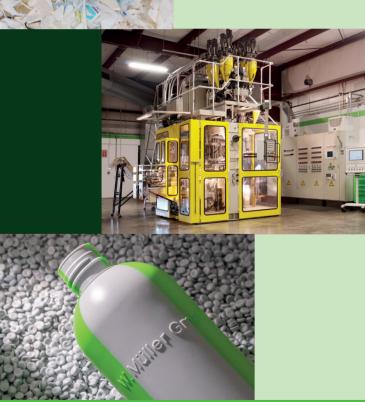

## Our blow molding equipment is suitable for the following processes:

- Monolayer
- · DeCo 2-Layer
- ReCo 3-Layer
- · CoEx 3 to 6/7-Layer
- Gradation
- View stripe
- Switching of the regrind layer from next to outer to next to inner layer
- Physical foaming
- Extrusion with accumulator

### Additional equipment:

- Computer controlled blending equipment for outer, inner and regrind layer resins (USA)
- Lab equipped with microtome slicer, microscope, imaging software for layer analysis and documentation, color assessment cabinet, top load equipment and moisture analysis equipment
- · Dryer, grinder, and support equipment

#### **PCR**

Do you want to change your production to process your articles with post-consumer-materials? We can sample your product with PCR material. We can also assist you with performance and migration tests. Our goal is to establish and advance sustainable technologies. With our knowledge and experience we can be your partner to support you on your way to a sustainable product!